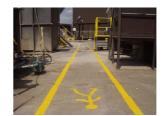

## ARTICLE

A traffic control measure has been set up here to improve site safety. All personnel can be sure of a safe passage through the site away from vehicles. This has been enforced by a number of measures:

- Safety signs
- One-way traffic system with ,no entry™ areas
- Speed limits
- -Signed and lined footpaths
- Audio and visual warning crossing equipment to aid crossing
- Access platform for concrete truck mixers

This has developed a genuine improvement in workers™ attitudes towards health and safety at the site.