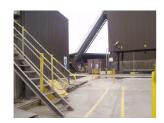

## ARTICLE

A traffic control measure has been set up here to improve site safety. All personnel can be sure of a safe passage through the site away from vehicles. This has been enforced by a number of measures:

- Safety signs
- One-way traffic system with ,no entry™ areas
- Speed limits
- -Signed and lined footpaths
- Audio and visual warning crossing equipment to aid crossing
- Access platform for concrete truck mixers

This has developed a genuine improvement in workers™ attitudes towards health and safety at the site.