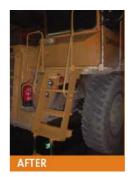

#### ADTICI E

All the treads and handrails have been upgraded at this quarry in Worksop in a bid to improve access to

mobile plant. The slippery treads have been replaced with open style anti-slip treads. The difference between the old and new step areas can be seen in the before and after pictures.