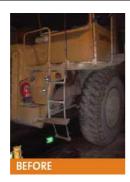

#### ADTICI E

All the treads and handrails have been upgraded at this quarry in Worksop in a bid to improve access to

mobile plant. The slippery treads have been replaced with open style anti-slip treads. The difference between the old and new step areas can be seen in the before and after pictures.