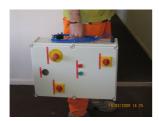

## Portable electrical isolation training panel

#### ADTICI E

An apprentice electrician at Eskett was asked by the quarry manager to design a portable electrical isolation training panel, as part of his personnel development.

The panel is now used in the induction process for all personnel and contractors, who must demonstrate that they are familiar with the electrical isolation procedure.