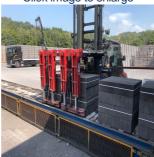

Aggregate Industries
Callow Block Works

2021

TITLE

Easy tautliner loading

**ARTICLE** 

Entry 21005 Finalist Fatal 2,3 and 5

Aggregate Industries Concrete Products Division based in Callow, wanted to improve the loading of trailers. Loading curtain-sided vehicles, involved a time-consuming process of placing loads onto pallets and then loading by a conventional forklift.

Al worked with a specialist attachment manufacturer to create a bespoke forklift truck attachment solution, the BlockMaster TK45-TEL. This innovative attachment has enabled block packs to be loaded without pallets onto the more readily available curtain sided vehicles.