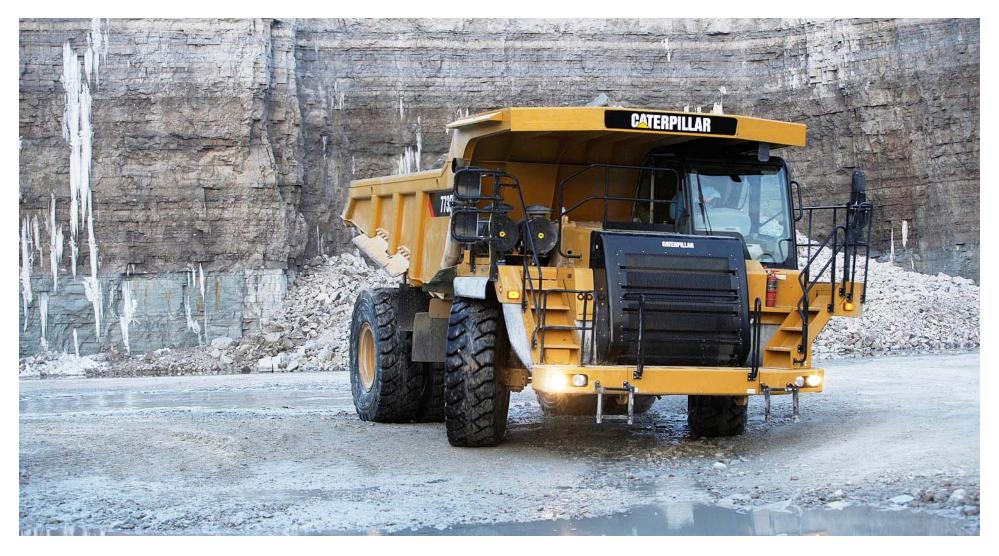

### easy and safe access and improved visibility

# **Safe Operation**

- Stairway and platform access
- Lighted stairway and wider railed cab access area
- Skid-resistant surface on all stairs and walkways
- Toe boards help prevent falling objects off the platform