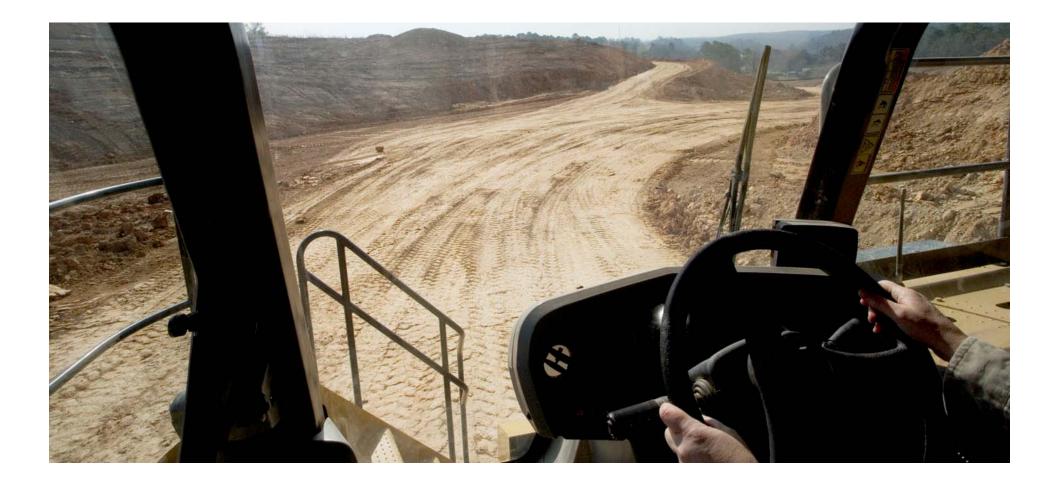

# **Improved Visibility**

# improved rear view visibility

+ heated mirrors
+ rear vision camera