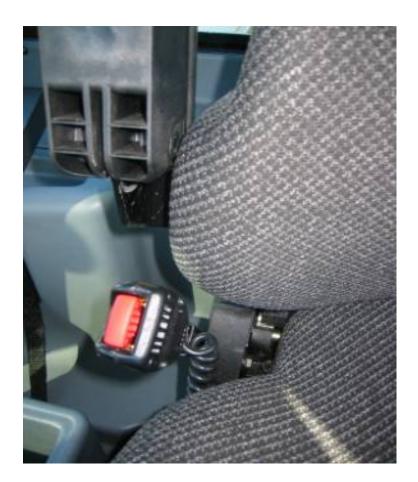

### Comfortable, Roomy Cab

- Seat moved to center of cab
  - + more room for the operator
  - + easier entry and exit
  - + three point safety belt
  - + less vibration

ZEPPELIN PAT