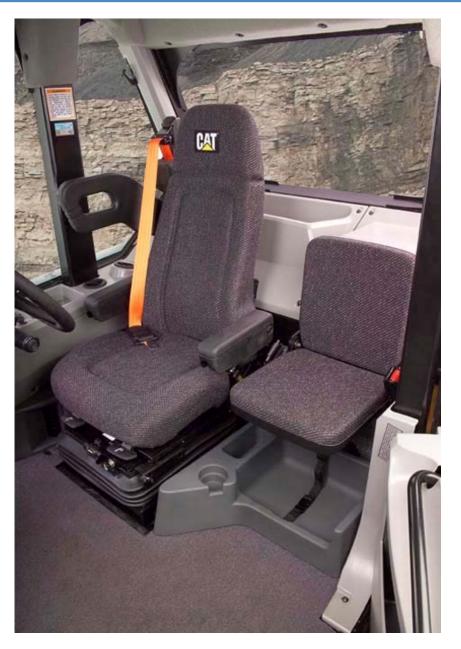

### Comfortable, Roomy Cab

- Seat moved to center of cab
  - + more room for the operator
  - + easier entry and exit
  - + three point safety belt
  - + less vibration

ZEPPELIN PAT