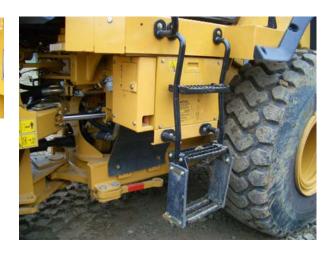

# **Safe Operation**

- Stairway and platform access
- Lighted stairway and wider railed cab access area
- Skid-resistant surface on all stairs and walkways
- Toe boards help prevent falling objects off the platform

KEEP YOUR DISTANCE

Safety markings
Rearview (camera)
Cab Access and safety belt signal
Front access platform
ground level access for daily maintenanc
vibration control

- heated mirrors
- Rearview vision (camera)

ZEPPELIN PAT

+ easy access with hydraulic activated ladder by park brake switch
+ beacon on cab activated by the safety belt lock

Inclined ladder actuated by parking brake with 15° slope for unmatched cab access and egress