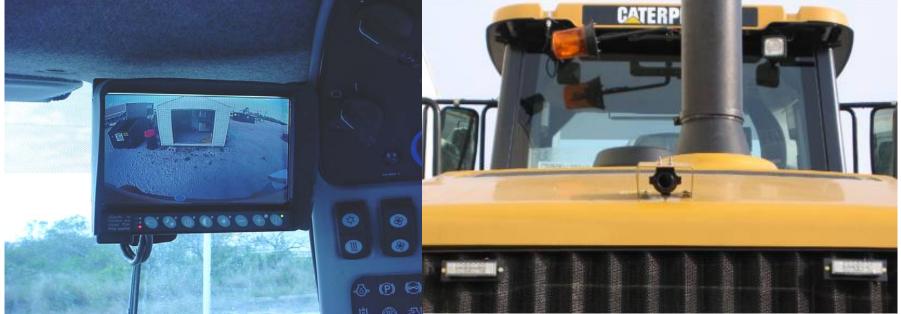

# improved rear view visibility

+ heated mirrors
+ rear vision camera

KEEP YOUR DISTANCE

Safety markings
Rearview (camera)
Cab Access and safety belt signal
Front access platform
ground level access for daily maintenanc
vibration control

- heated mirrors
- Rearview vision (camera)