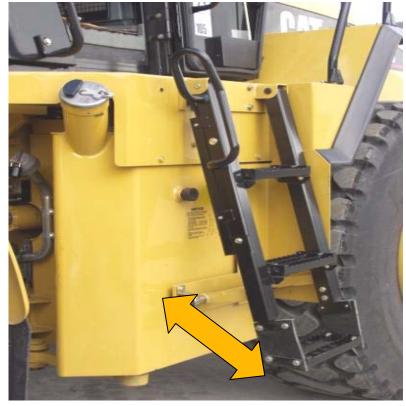

# **Safe Operation**

- Stairway and platform access
- Lighted stairway and wider railed cab access area
- Skid-resistant surface on all stairs and walkways
- Toe boards help prevent falling objects off the platform

### easy and safe access and improved visibility