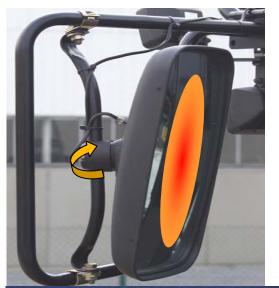

# improved rear view visibility

+ heated mirrors
+ rear vision camera

KEEP YOUR DISTANCE

Safety markings
Rearview (camera)
Cab Access and safety belt signal
Front access platform
ground level access for daily maintenanc
vibration control

- heated mirrors
- Rearview vision (camera)