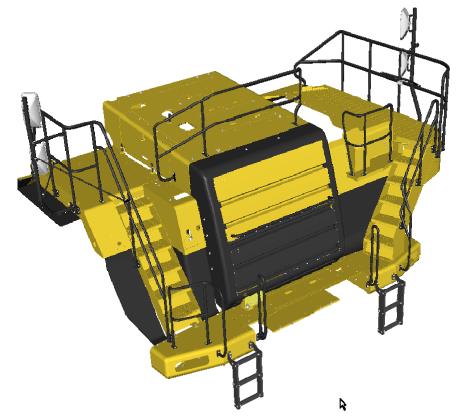

# **Safe Operation**

- Stairway and platform access
- Lighted stairway and wider railed cab access area
- Skid-resistant surface on all stairs and walkways
- Toe boards help prevent falling objects off the platform

# **Safe Operation**

ZEPPELIN CAT