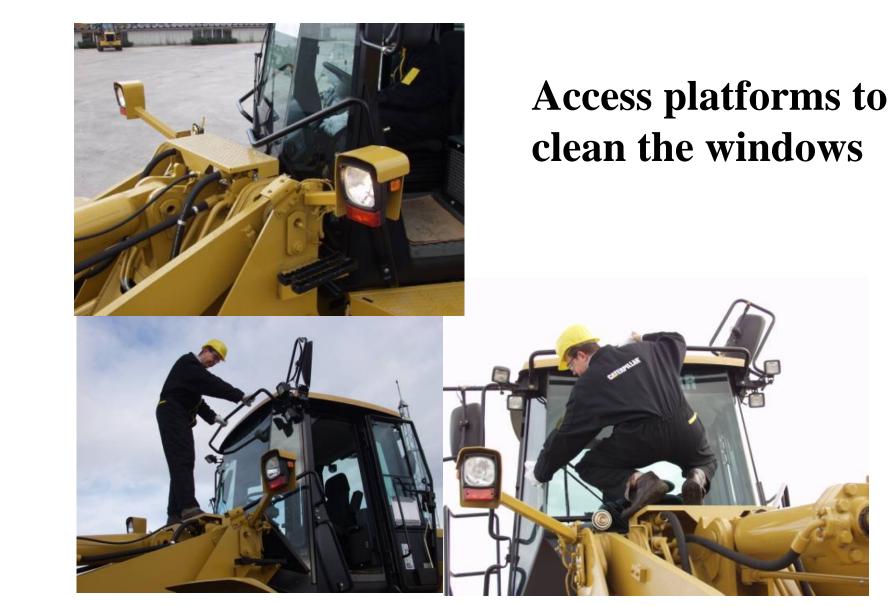

# **Improved Visibility**

# improved rear view visibility

+ heated mirrors
+ rear vision camera