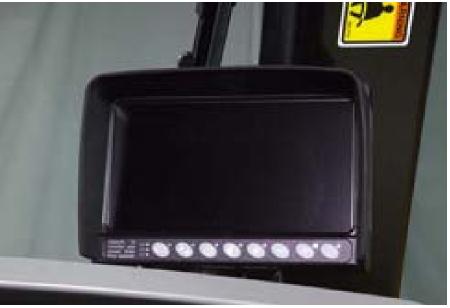

# improved rear view visibility

+ heated mirrors
+ rear vision camera

KEEP YOUR DISTANCE

Safety markings
Rearview (camera)
Cab Access and safety belt signal
Front access platform
ground level access for daily maintenanc
vibration control

- heated mirrors
- Rearview vision (camera)