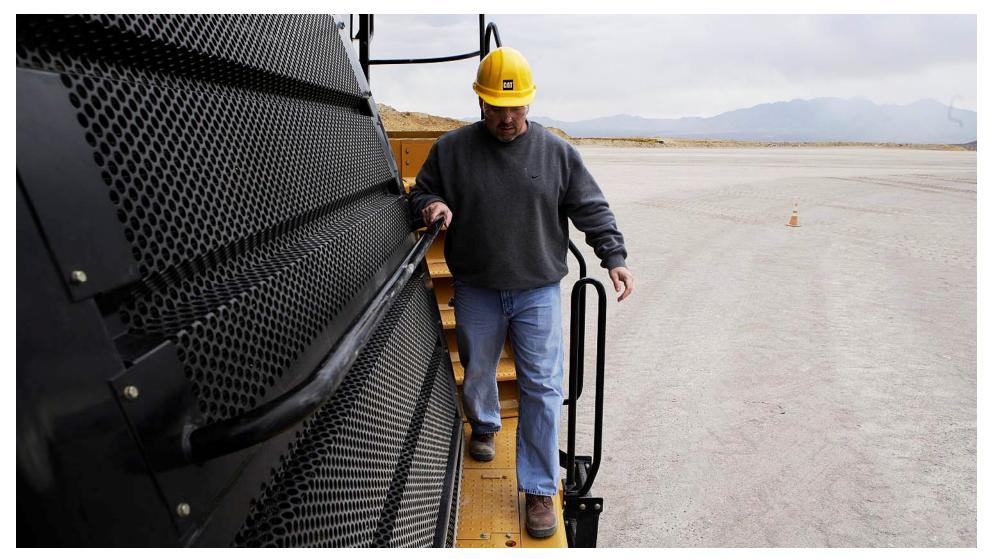

ZEPPELIN PAT

+ easy access with hydraulic activated ladder by park brake switch
+ beacon on cab activated by the safety belt lock

Inclined ladder actuated by parking brake with 15° slope for unmatched cab access and egress