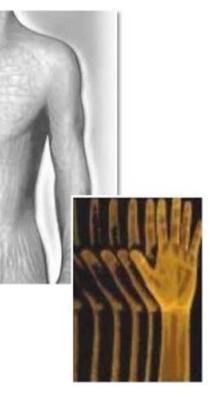

#### Vibration Control Systems on Cat H-Serie Wheel Loaders

- hydraulic controlled steering stops
- cab support on rubber dampers
- hydraulic damping system in lift cylinder
- programmable bucket positioner with soft stops
- armrest mounted on the seat
- new steering system, full turn within 140 degree steering angle
- integrated brake control with automatic transmission downshifts
- operator can use variable shift points to get soft shifts