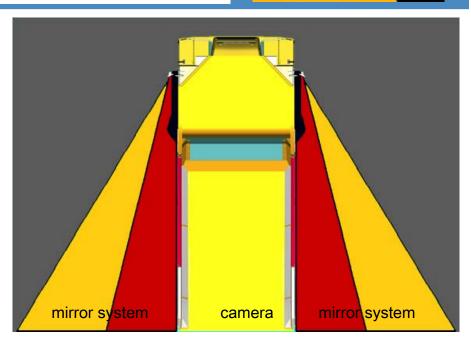

# improved rear view visibility

+ heated mirrors
+ rear vision camera

KEEP YOUR DISTANCE

Safety markings
Rearview (camera)
Cab Access and safety belt signal
Front access platform
ground level access for daily maintenanc
vibration control

- heated mirrors
- Rearview vision (camera)