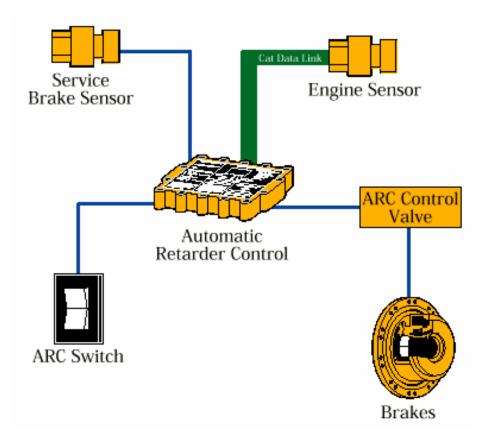

# automatic retarder control, standard

customer value:

- + easier for the operator
- + max. brake performance and speed
- + lower risk for brake overheating
- + improved reliability
- + improved durability
- + less costs for road maintenance
- + less costs per tonne