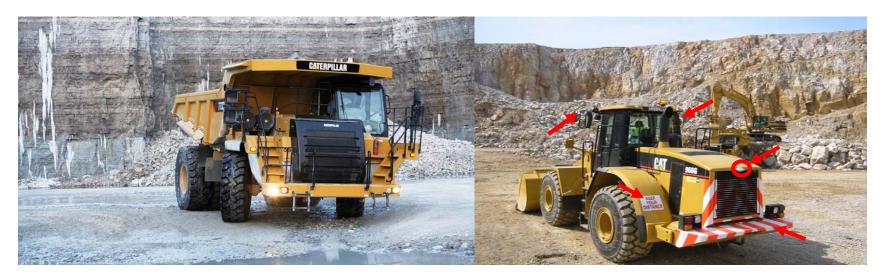

KEEP YOUR DISTANCE

Safety markings
Rearview (camera)
Cab Access and safety belt signal
Front access platform
ground level access for daily maintenanc
vibration control

- heated mirrors
- Rearview vision (camera)