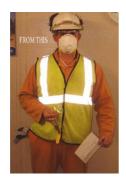

#### ADTICI E

With the need to wear safety spectacles and carry extra personal protective equipment (PPE) at all times on site, the safety team at Wenvoe Quarry issued operatives with an easily-identifiable ,PPE Pouch™ to provide a safe and convenient method of keeping the necessary equipment to hand at all times.

# ARTICLE IMAGES

Personal protective equipment pouch - from this

Personal protective equipment pouch - to this