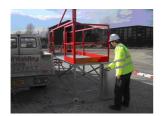

## Mobile asphalt sheeting bay

It was clear that, despite the variety of sheeting arrangements available on site, there was nothing suitable for smaller vehicles.

It was decided that a mobile, low level sheeting bay that could adapt to various vehicle sizes was needed. The result is a simple and safe solution to a potentially hazardous situation.