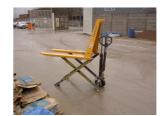

# Pallet lifting device

To overcome this issue, a pallet lifting device has been introduced. This has reduced the number of bending and lifting movements by plant operatives.