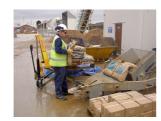

### ARTICLE

Concerns were raised by operatives regarding the lifting and bending involved when batching. The operation involved adding steel wire which came in 25kg boxes. The wire had to be introduced slowly on to the material batch belt as the weight being lifted caused problems to the operators.

To overcome this issue, a pallet lifting device has been introduced. This has reduced the number of bending and lifting movements by plant operatives.