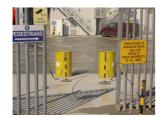

## Pedestrian walkway

## ARTICLE

Gorton is a busy concrete batching plant in the Greater Manchester area, east of the city centre. Generally, the site provides large contracts within Manchester but a number of small trucks also visit the site on a daily basis.

The high level of traffic movement at the site was causing congestion, leading to a greater chance of injuries to pedestrians. The introduction of pedestrian walkways have provided safe areas in the plant.