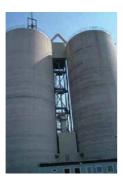

# Sheltered staircase to silo roofs

# ARTICLE

The staircase running between the two silos, allowing access to their roofs, is subject to high winds due to the height and riverside location. Cladding the uppermost section of the staircase has provided shelter from the elements at a modest cost.

# **ARTICLE IMAGES**

Sheltered staircase to silo roofs