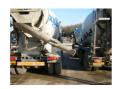

## Concrete Truck Chute

#### **ACCIDENT / INCIDENT DETAILS**

Whilst driving over a site speed hump the concrete chute fell open and the locking pin failed causing the chute to swing round.