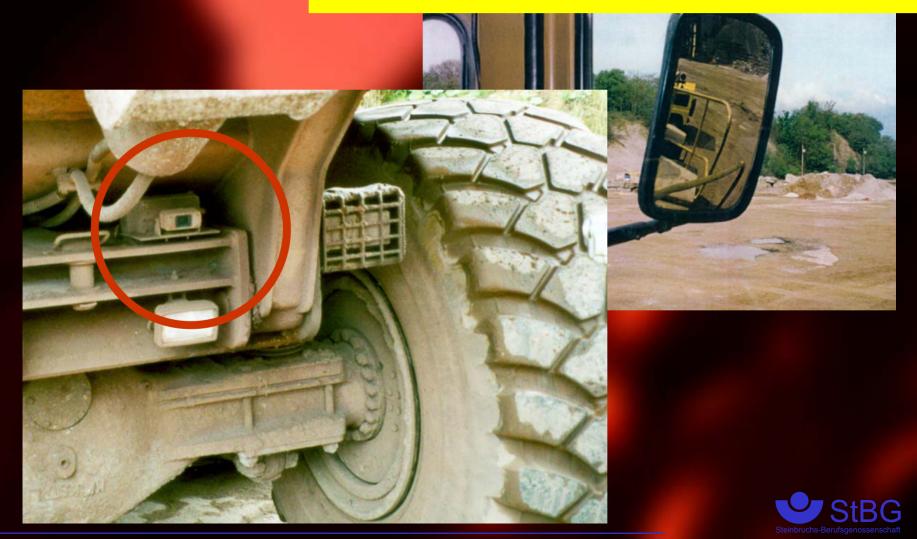

### How to guarantee safe access (also for elder workers)?

### Earth Moving Machinery

### How to guarantee sufficient visibility?