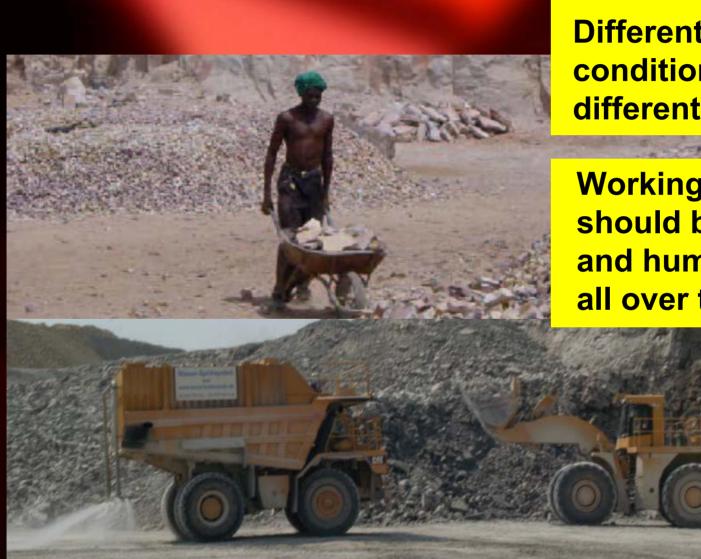

### Quarries

Different working conditions in different countries

Working in quarries should be safe and humane, all over the world!